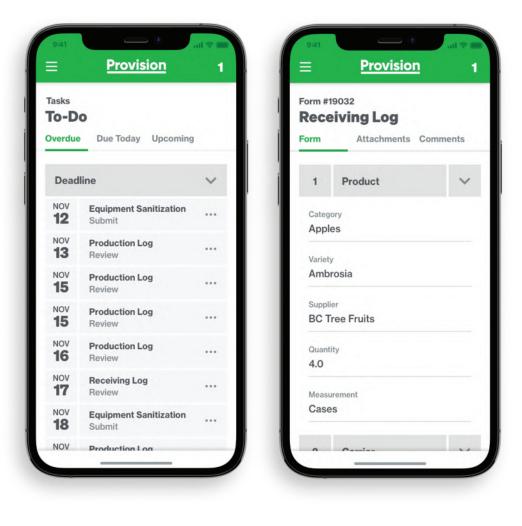

## MANAGEMENT

The data in your forms can help your process speed and control.

## Analytics

Track your process on dashboards populated by forms.